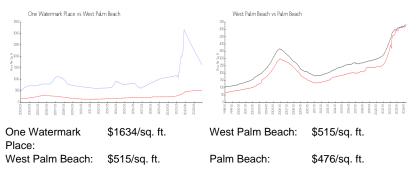

## **Market Information**

n/a

### **Inventory for Sale**

| One Watermark Place | 13% |
|---------------------|-----|
| West Palm Beach     | 4%  |
| Palm Beach          | 3%  |