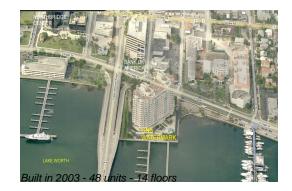

### **Building Information**

| Number of units:                         | 48  |
|------------------------------------------|-----|
| Number of active listings for rent:      | 0   |
| Number of active listings for sale:      | 6   |
| Building inventory for sale:             | 12% |
| Number of sales over the last 12 months: | 1   |
| Number of sales over the last 6 months:  | 1   |
| Number of sales over the last 3 months:  | 1   |