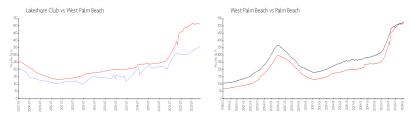

#### **Market Information**

Lakeshore Club: West Palm Beach: \$362/sq. ft. \$511/sq. ft. West Palm Beach: \$511/sq. ft. Palm Beach: \$475/sq. ft.