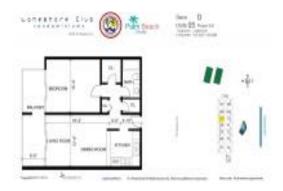

#### **Unit Information**

MLS Number: RX-10981520 Status: Active Size: 875 Sq ft. Bedrooms: 1 Full Bathrooms: 1 0

Half Bathrooms: Parking Spaces:

City View: List Price: \$295,000 List PPSF: \$337 Valuated Price: \$245,000 Valuated PPSF: \$349