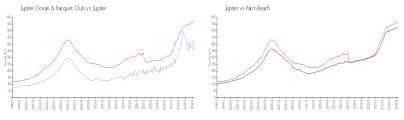

### **Market Information**

Jupiter Ocean & Racquet Club:

\$413/sq. ft. \$557/sq. ft. Jupiter: Palm Beach: \$557/sq. ft.

\$475/sq. ft.

**Inventory for Sale** 

Jupiter:

Jupiter Ocean & Racquet Club 6% Jupiter 3% Palm Beach 3%

## Avg. Time to Close Over Last 12 Months

Jupiter Ocean & Racquet Club 63 days Jupiter 66 days Palm Beach 56 days