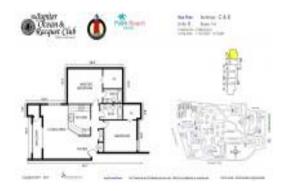

# Unit Sea Rise C-106 - Jupiter Ocean & **Racquet Club**

Sea Rise C-106 - 1605 S US Hwy 1, Jupiter, FL, Palm Beach 33477

#### **Unit Information**

MLS Number: RX-10981579 Status: Active 1,183 Sq ft. Size: Bedrooms: 2

Full Bathrooms: 2 Half Bathrooms: 0

Assigned, Guest Parking Spaces:

View: Lake Rental Price: \$6,800 List PPSF: \$6 \$507,000 Valuated Price: Valuated PPSF: \$429