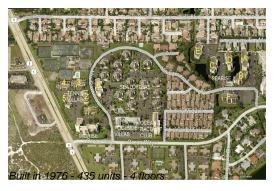

## **Building Information**

Number of units: 435 Number of active listings for rent: 0 Number of active listings for sale: 25 Building inventory for sale: 5% Number of sales over the last 12 months: 21 Number of sales over the last 6 months: Number of sales over the last 3 months: