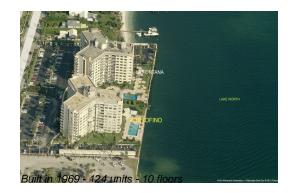

#### **Building Information**

| Number of units:                         | 124 |
|------------------------------------------|-----|
| Number of active listings for rent:      | 0   |
| Number of active listings for sale:      | 8   |
| Building inventory for sale:             | 6%  |
| Number of sales over the last 12 months: | 8   |
| Number of sales over the last 6 months:  | 6   |
| Number of sales over the last 3 months:  | 5   |

## **Building Association Information**

Portofino Condominium Apartments 2600 N Flagler Dr, West Palm Beach, FL 33407 (561) 655-3391