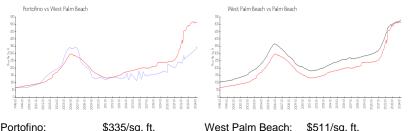

#### **Market Information**

| Portofino:       | \$335/sq. ft. | West Palm Beach: | \$511/sq. ft. |
|------------------|---------------|------------------|---------------|
| West Palm Beach: | \$511/sq. ft. | Palm Beach:      | \$475/sq. ft. |