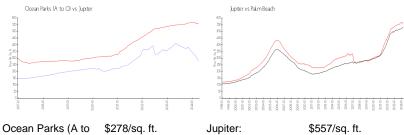

#### **Market Information**

O): Jupiter:

\$557/sq. ft.

Palm Beach:

\$475/sq. ft.