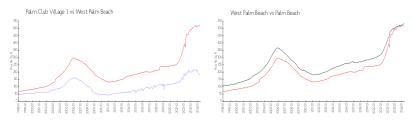

#### **Market Information**

Palm Club Village 1: \$178/sq. ft. West Palm Beach: \$515/sq. ft. West Palm Beach: \$476/sq. ft.