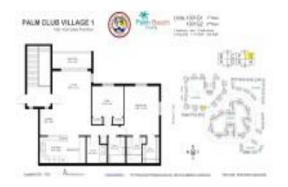

#### **Unit Information**

MLS Number: RX-10981745
Status: Active Under Contract

Size: 1,111 Sq ft.

Bedrooms: 2
Full Bathrooms: 2
Half Bathrooms: 0

Parking Spaces: View:

 List Price:
 \$209,999

 List PPSF:
 \$189