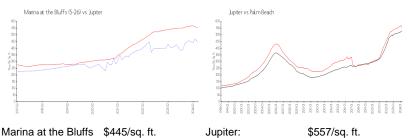

#### **Market Information**

Marina at the Bluffs \$445/sq. ft.

(5-26):

\$557/sq. ft. \$475/sq. ft. Jupiter: Palm Beach: