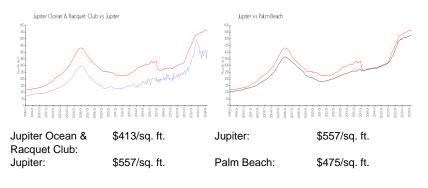

# **Market Information**

## **Inventory for Sale**

| Jupiter Ocean & Racquet Club | 6% |
|------------------------------|----|
| Jupiter                      | 3% |
| Palm Beach                   | 3% |

# Avg. Time to Close Over Last 12 Months

| Jupiter Ocean & Racquet Club | 63 days |
|------------------------------|---------|
| Jupiter                      | 66 days |
| Palm Beach                   | 56 days |