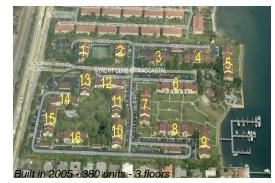

### **Building Information**

| 380 |
|-----|
| 15  |
| 11  |
| 2%  |
| 28  |
| 11  |
| 4   |
|     |