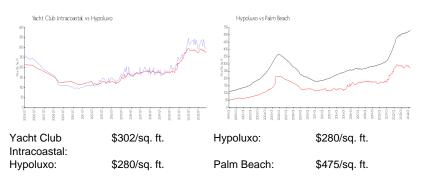

--------------------------------------------------------------------------------|
|                                                                                                                                                                  | \$306,000<br>\$277                                                                  |

The above valuated price is a baseline figure that does not take into account any specific renovation, upgrade, split, merge, or deterioration of the unit.

### **Building Information**

| 380 |
|-----|
| 15  |
| 11  |
| 2%  |
| 28  |
| 11  |
| 4   |
|     |

## **Building Association Information**

Yacht Club On The Intercoastal Condomium Assoc 104 Yacht Club Way Lake Worth FL 33462 561-855-4917

http:///tychypoluxo.com/contact.htm

### **Market Information**



### **Inventory for Sale**

| Yacht Club Intracoastal | 3% |
|-------------------------|----|
| Hypoluxo                | 2% |
| Palm Beach              | 3% |

## Avg. Time to Close Over Last 12 Months

| Yacht Club Intracoastal | 75 days |
|-------------------------|---------|
| Hypoluxo                | 64 days |
| Palm Beach              | 56 days |