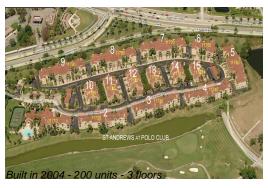

#### **Building Information**

200 Number of units: Number of active listings for rent: 12 Number of active listings for sale: 5 Building inventory for sale: 2% Number of sales over the last 12 months: 12 Number of sales over the last 6 months: Number of sales over the last 3 months: