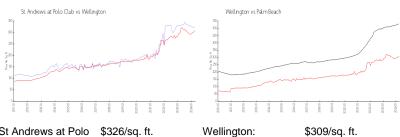

### **Market Information**

St Andrews at Polo \$326/sq. ft.

Club:

Wellington: Palm Beach: \$309/sq. ft. \$475/sq. ft.