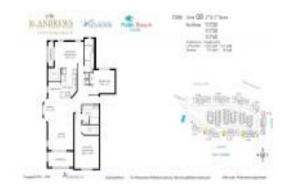

# Unit 11720-308 - St Andrews at Polo Club

11720-308 - 11710 St Anndres PI, Wellington, FL, Palm Beach 33414

#### **Unit Information**

MLS Number: S5083510 Status: ACTIVE Size: 1,627 Sq ft.

Bedrooms: 3 Full Bathrooms: 2 0 Half Bathrooms:

Parking Spaces: Garage Door Opener, Ground Level

Water View: Rental Price: \$4,900 List PPSF: \$3 Valuated Price: \$549,000 Valuated PPSF: \$337