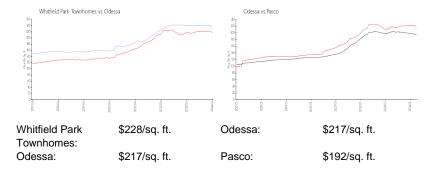

 List Price:
 \$425,000

 List PPSF:
 \$240

 Valuated Price:
 \$404,000

 Valuated PPSF:
 \$228

The above valuated price is a baseline figure that does not take into account any specific renovation, upgrade, split, merge, or deterioration of the unit.