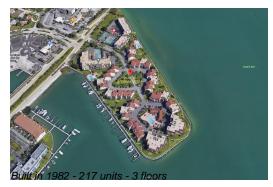

# **Building Information**

| Number of units:                         | 217 |
|------------------------------------------|-----|
| Number of active listings for rent:      | 0   |
| Number of active listings for sale:      | 7   |
| Building inventory for sale:             | 3%  |
| Number of sales over the last 12 months: | 16  |
| Number of sales over the last 6 months:  | 7   |
| Number of sales over the last 3 months:  | 3   |