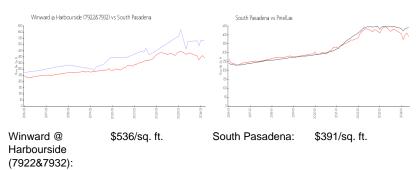

#### **Market Information**

Pinellas:

\$423/sq. ft.

### Avg. Time to Close Over Last 12 Months

\$391/sq. ft.

| Winward @ Harbourside (7922&7932) | 19 days |
|-----------------------------------|---------|
| South Pasadena                    | 58 days |
| Pinellas                          | 64 days |