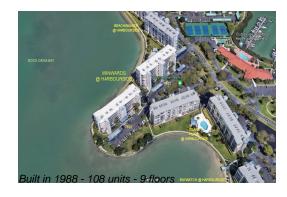

# Unit 7922 Sailboat Key Blvd S # 103 - Winward @ Harbourside (7922&7932)

7922 Sailboat Key Blvd S#103 - 7922 Sailboat Key Blvd, South Pasadena, FL, Pinellas 33707

## **Building Information**

Number of units: 108
Number of active listings for rent: 0
Number of active listings for sale: 3
Building inventory for sale: 2%
Number of sales over the last 12 months: 5
Number of sales over the last 6 months: 2
Number of sales over the last 3 months: 1