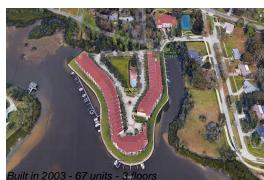

# Unit 107 Brent Cir - Seaside Estates

107 Brent Cir - 101-167 Brent Cir, Oldsmar, FL, Pinellas 34677

### **Building Information**

| Number of units:                         | 67 |
|------------------------------------------|----|
| Number of active listings for rent:      | 0  |
| Number of active listings for sale:      | 4  |
| Building inventory for sale:             | 5% |
| Number of sales over the last 12 months: | 4  |
| Number of sales over the last 6 months:  | 1  |
| Number of sales over the last 3 months:  | 1  |