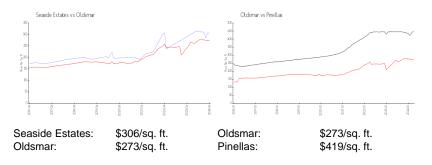

ings for sale:      | 4  |
| Building inventory for sale:             | 5% |
| Number of sales over the last 12 months: | 4  |
| Number of sales over the last 6 months:  | 1  |
| Number of sales over the last 3 months:  | 1  |

# 

Not



## **Recent Sales**

| Unit # | Size<br>1,834 sq ft | Closing Date<br>May 2024 | Sale Price<br>\$640,000 | PPSF<br>\$349 |
|--------|---------------------|--------------------------|-------------------------|---------------|
|        | 1,834 sq ft         | Sep 2023                 | \$577,250               | \$315         |
|        | 1,834 sq ft         | Jul 2023                 | \$580,000               | \$316         |
|        | 1,834 sq ft         | Jul 2023                 | \$538,000               | \$293         |

#### **Market Information**



#### **Inventory for Sale**

| Seaside Estates | 6% |
|-----------------|----|
| Oldsmar         | 2% |
| Pinellas        | 3% |

### Avg. Time to Close Over Last 12 Months

| Seaside Estates | 61 days |
|-----------------|---------|
| Oldsmar         | 47 days |
| Pinellas        | 62 days |