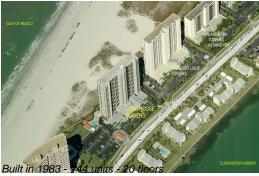

# **Unit 1505 - Lighthouse Towers**

1505 - 1290 Gulf Blvd, Clearwater, FL, Pinellas 33767

## **Building Information**

Number of units: 144
Number of active listings for rent: 0
Number of active listings for sale: 5
Building inventory for sale: 3%
Number of sales over the last 12 months: 16
Number of sales over the last 6 months: 8
Number of sales over the last 3 months: 4