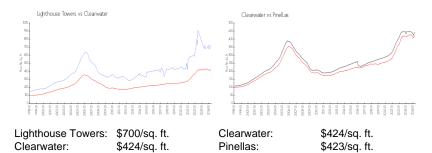

3%
Number of sales over the last 12 months: 16
Number of sales over the last 6 months: 8
Number of sales over the last 3 months: 4





## **Building Association Information**

Lighthouse Towers Condo Assn 1290 Gulf Blvd, Clearwater, FL 33767 (727) 596-5706

### **Recent Sales**

| Unit# | Size        | Closing Date | Sale Price  | PPSF  |
|-------|-------------|--------------|-------------|-------|
| 906   | 1,152 sq ft | May 2024     | \$828.000   | \$719 |
| 307   | 1,464 sq ft | Apr 2024     | \$755,000   | \$516 |
| 405   | 872 sq ft   | Apr 2024     | \$600,000   | \$688 |
| 2008  | 1,645 sq ft | Mar 2024     | \$1,300,000 | \$790 |
| 2006  | 1,152 sq ft | Feb 2024     | \$970,000   | \$842 |
| 1402  | 1.464 sa ft | Feb 2024     | \$1.048.000 | \$716 |

#### **Market Information**



## **Inventory for Sale**

Lighthouse Towers 3%
Clearwater 3%
Pinellas 3%

## Avg. Time to Close Over Last 12 Months

Lighthouse Towers 57 days Clearwater 65 days Pinellas 64 days