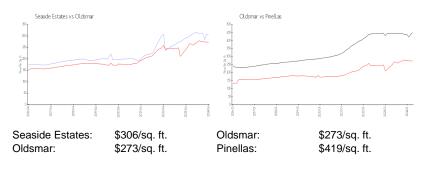

#### **Inventory for Sale**

| Seaside Estates | 6% |
|-----------------|----|
| Oldsmar         | 2% |
| Pinellas        | 3% |

## Avg. Time to Close Over Last 12 Months

| Seaside Estates | 61 days |
|-----------------|---------|
| Oldsmar         | 47 days |
| Pinellas        | 62 days |

Secolution in the