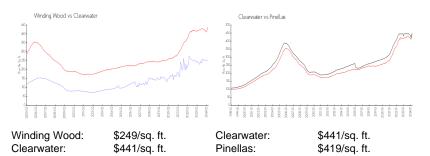

#### **Inventory for Sale**

| Winding Wood | 3% |
|--------------|----|
| Clearwater   | 4% |
| Pinellas     | 3% |

## Avg. Time to Close Over Last 12 Months

| Winding Wood | 30 days |
|--------------|---------|
| Clearwater   | 62 days |
| Pinellas     | 62 days |