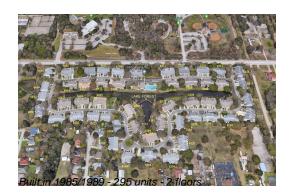

# Unit 6204 92nd PI N # 3706 - Lake Forest

6204 92nd PI N # 3706 - 6236-6464 93 Ter N, Pinellas Park, FL, Pinellas 33782

ft.

#### **Building Information**

| Number of units:                         | 295 |
|------------------------------------------|-----|
| Number of active listings for rent:      |     |
| Number of active listings for sale:      | 5   |
| Building inventory for sale:             | 1%  |
| Number of sales over the last 12 months: | 24  |
| Number of sales over the last 6 months:  | 8   |
| Number of sales over the last 3 months:  | 5   |
|                                          |     |

## **Building Association Information**

Lake Forest Condominium Association Address: 6350 93rd Terrace N, Pinellas Park, FL 33782 Phone: +1 727-546-4764

https://www.lakeforestcondoassn.com/