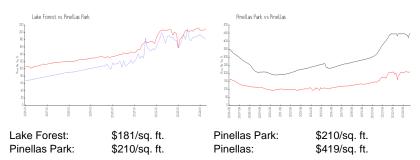

# **Market Information**

#### **Inventory for Sale**

| Lake Forest   | 2% |
|---------------|----|
| Pinellas Park | 1% |
| Pinellas      | 3% |

#### Avg. Time to Close Over Last 12 Months

Lake Forest

21 days

Pinellas Park Pinellas 21 days 62 days