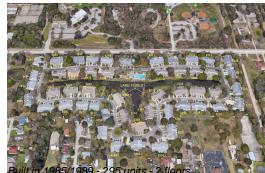

## **Building Information**

| Number of units:                         | 295 |
|------------------------------------------|-----|
| Number of active listings for rent:      | 0   |
| Number of active listings for sale:      | 5   |
| Building inventory for sale:             | 1%  |
| Number of sales over the last 12 months: | 24  |
| Number of sales over the last 6 months:  | 8   |
| Number of sales over the last 3 months:  | 5   |

## **Building Association Information**

Lake Forest Condominium Association Address: 6350 93rd Terrace N, Pinellas Park, FL 33782 Phone: +1 727-546-4764

https://www.lakeforestcondoassn.com/