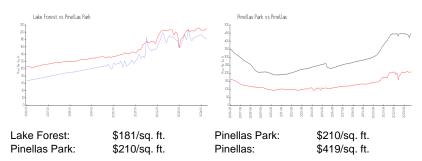

## **Market Information**

#### **Inventory for Sale**

| Lake Forest   | 2% |
|---------------|----|
| Pinellas Park | 1% |
| Pinellas      | 3% |

#### Avg. Time to Close Over Last 12 Months

Lake Forest

21 days

Pinellas Park Pinellas 21 days 62 days