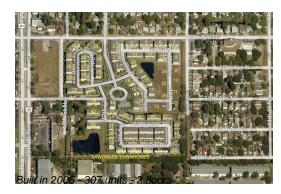

# Unit 4633 66th PIN - Sawgrass Village

4633 66th PI N - 6770-6942 46th Way N, Pinellas Park, FL, Pinellas 33781

## **Building Information**

Number of units: 307
Number of active listings for rent: 0
Number of active listings for sale: 3
Building inventory for sale: 0%
Number of sales over the last 12 months: 10
Number of sales over the last 6 months: 3
Number of sales over the last 3 months: 3