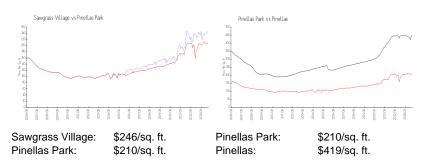

#### **Market Information**

# **Inventory for Sale**

| Sawgrass Village | 1% |
|------------------|----|
| Pinellas Park    | 1% |
| Pinellas         | 3% |

#### Avg. Time to Close Over Last 12 Months

Sawgrass Village 26 days Pinellas Park 21 days Pinellas 62 days