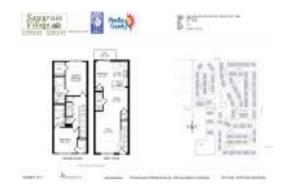

#### **Unit Information**

 MLS Number:
 U8237179

 Status:
 PENDING

 Size:
 1,210 Sq ft.

Bedrooms: 2 Full Bathrooms: 2 Half Bathrooms: 1

Parking Spaces: Assigned View:

List Price: \$299,000 List PPSF: \$247