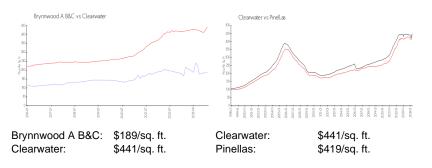

### **Market Information**

# **Inventory for Sale**

| Brynnwood A B&C | 4% |
|-----------------|----|
| Clearwater      | 4% |
| Pinellas        | 3% |

# Avg. Time to Close Over Last 12 Months

| Brynnwood A B&C | 38 days |
|-----------------|---------|
| Clearwater      | 62 days |
| Pinellas        | 62 days |