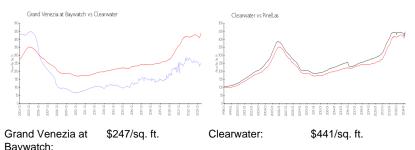

#### **Market Information**

| Daywalch.   |               |           |               |
|-------------|---------------|-----------|---------------|
| Clearwater: | \$441/sq. ft. | Pinellas: | \$419/sq. ft. |