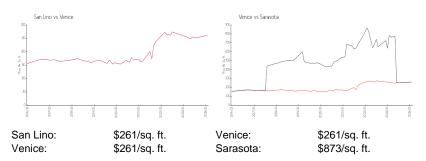

#### **Inventory for Sale**

| San Lino | 2% |
|----------|----|
| Venice   | 2% |
| Sarasota | 1% |

# Avg. Time to Close Over Last 12 Months

| San Lino | 49 days |
|----------|---------|
| Venice   | 49 days |
| Sarasota | 45 days |