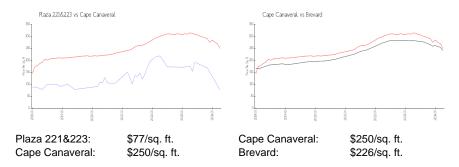

# Plaza 221&223

221 Columbia Dr, Cape Canaveral, FL, Brevard 32920

## **Building Information**

Number of units: 129
Number of active listings for rent: 0
Number of active listings for sale: 2
Building inventory for sale: 1%
Number of sales over the last 12 months: 1
Number of sales over the last 6 months: 0
Number of sales over the last 3 months: 0

Plaza Condominiums 221 Columbia Drive Apartment 136 Cape Canaveral, FL (321) 783-1007

Built in 1966 - 129 units - 3 floors

### **Market Information**



## **Inventory for Sale**

| Plaza 221&223  | 19 |
|----------------|----|
| Cape Canaveral | 19 |
| Brevard        | 1% |

## Avg. Time to Close Over Last 12 Months

| Plaza 221&223  | 16 days |
|----------------|---------|
| Cape Canaveral | 26 days |
| Brevard        | 38 days |