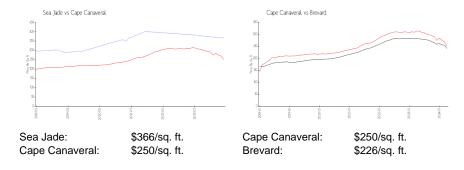

# Sea Jade

555 Jackson Ave, Cape Canaveral, FL, Brevard 32920

## **Building Information**

| Number of units:                         | 25 |
|------------------------------------------|----|
| Number of active listings for rent:      | 0  |
| Number of active listings for sale:      | 1  |
| Building inventory for sale:             | 4% |
| Number of sales over the last 12 months: | 0  |
| Number of sales over the last 6 months:  | 0  |
| Number of sales over the last 3 months:  | 0  |

Built in 1997 - 25 units - 5 floors

### **Market Information**



### **Inventory for Sale**

| Sea Jade       | 4% |
|----------------|----|
| Cape Canaveral | 1% |
| Brevard        | 1% |

### Avg. Time to Close Over Last 12 Months

| Sea Jade       | 66 days |
|----------------|---------|
| Cape Canaveral | 26 days |
| Brevard        | 38 days |