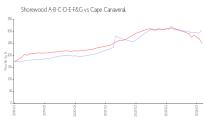

### **Market Information**

Shorewood A-B-C-D-E-\$307/sq. ft.

F&G:

Cape Canaveral: \$250/sq. ft. Cape Canaveral:

Brevard: \$226/sq. ft.