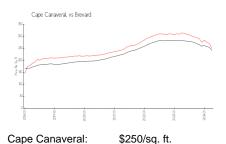

### **Market Information**

Shorewood A-B-C-D-E-\$307/sq. ft.

F&G:

Cape Canaveral: \$250/sq. ft. Cape Canaveral:

Brevard: \$226/sq. ft.