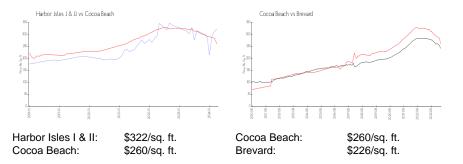

# Harbor Isles I & II

510 S Brevard Ave, Cocoa Beach, FL, Brevard 32931

### **Building Information**

| Number of units:                         | 252 |
|------------------------------------------|-----|
| Number of active listings for rent:      | 2   |
| Number of active listings for sale:      | 4   |
| Building inventory for sale:             | 1%  |
| Number of sales over the last 12 months: | 4   |
| Number of sales over the last 6 months:  | 2   |
| Number of sales over the last 3 months:  | 2   |

Harbor Isles 1 & 2 510-680 S. Brevard Avenue Cocoa Beach, FL 32931 Prestige Property Management – 321.501.0654 Maintenance Items 321.220.5200 https://harborislescondo.website/



Built in 1986 - 252 units - 4 floors

## **Market Information**



# Inventory for Sale

| Harbor Isles I & II | 1% |
|---------------------|----|
| Cocoa Beach         | 1% |
| Brevard             | 1% |

### Avg. Time to Close Over Last 12 Months

| Harbor Isles I & II | 5 days  |
|---------------------|---------|
| Cocoa Beach         | 52 days |
| Brevard             | 39 days |