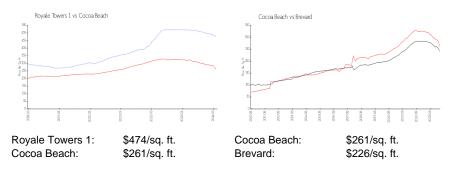

## Avg. Time to Close Over Last 12 Months

| Royale Towers 1 | 33 days |
|-----------------|---------|
| Cocoa Beach     | 52 days |
| Brevard         | 40 days |