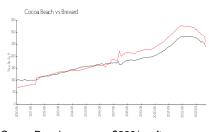

#### **Market Information**

Water's Edge West: \$249/sq. ft. Cocoa Beach: \$260/sq. ft.

Cocoa Beach: \$260/sq. ft. Brevard: \$226/sq. ft.