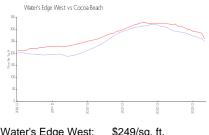

#### **Market Information**

Water's Edge West: \$249/sq. ft. Cocoa Beach: \$260/sq. ft.

Cocoa Beach: \$260/sq. ft. Brevard: \$226/sq. ft.