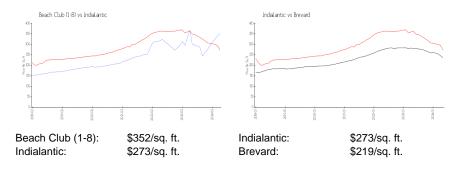

# **Market Information**

# Inventory for Sale

| Beach Club (1-8) | 0% |
|------------------|----|
| Indialantic      | 0% |
| Brevard          | 0% |

# Avg. Time to Close Over Last 12 Months

| Beach Club (1-8) | 3 days  |
|------------------|---------|
| Indialantic      | 40 days |
| Brevard          | 43 days |