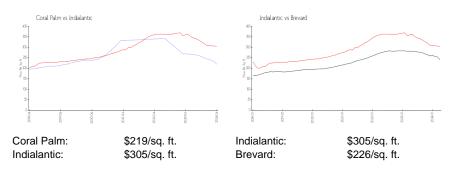

# **Coral Palm**

2875 N Hwy A1A, Indialantic, FL, Brevard 32903

## **Building Information**

| Number of units:<br>Number of active listings for rent: | 31<br>0 |
|---------------------------------------------------------|---------|
| Number of active listings for sale:                     | 0       |
| Building inventory for sale:                            |         |
| Number of sales over the last 12 months:                | 0%%     |
| Number of sales over the last 6 months:                 | 0       |
| Number of sales over the last 3 months:                 | 0       |
|                                                         |         |



Built in 2003 - 31 units - 8 floors

#### **Market Information**



# Inventory for Sale

Coral Palm Indialantic 0%%

Brevard

### Avg. Time to Close Over Last 12 Months

| Coral Palm  | n/a     |
|-------------|---------|
| Indialantic | 51 days |
| Brevard     | 39 days |