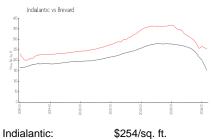

# Marenda (The)

755 N Hwy A1A, Indialantic, FL, Brevard 32903

## **Building Information**

Number of units: 35 Number of active listings for rent: 0 Number of active listings for sale: 0

Building inventory for sale:

Number of sales over the last 12 months: 0%% Number of sales over the last 6 months: Number of sales over the last 3 months:

The Marenda

Address: 755 N Hwy A1A, Indialantic, FL 32903 managed by B.P.

Davis Property Management, Inc.

321-784-2091

https://www.themarenda.com/



Built in 2016 - 35 units - 4 floors

## **Market Information**



\$254/sq. ft.



Brevard: \$145/sq. ft.

## **Inventory for Sale**

Marenda (The) Indialantic 0%%

Brevard

# Avg. Time to Close Over Last 12 Months

Marenda (The) Indialantic 51 days Brevard 37 days