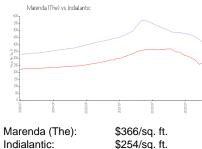

# Marenda (The)

755 N Hwy A1A, Indialantic, FL, Brevard 32903

## **Building Information**

Number of units: 35 Number of active listings for rent: 0 Number of active listings for sale: 0

Building inventory for sale:

Number of sales over the last 12 months: 0%% Number of sales over the last 6 months: Number of sales over the last 3 months:

The Marenda

Address: 755 N Hwy A1A, Indialantic, FL 32903 managed by B.P.

Davis Property Management, Inc.

321-784-2091

https://www.themarenda.com/



Built in 2016 - 35 units - 4 floors

## **Market Information**



\$254/sq. ft.



Brevard: \$145/sq. ft.

## **Inventory for Sale**

Marenda (The) Indialantic 0%%

Brevard

# Avg. Time to Close Over Last 12 Months

Marenda (The) Indialantic 51 days Brevard 37 days