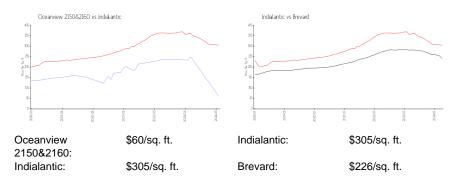

# Oceanview 2150&2160

2150 N Hwy A1A, Indialantic, FL, Brevard 32903

## **Building Information**

| Number of units:                         | 44  |
|------------------------------------------|-----|
| Number of active listings for rent:      | 1   |
| Number of active listings for sale:      | 0   |
| Building inventory for sale:             |     |
| Number of sales over the last 12 months: | 0%% |
| Number of sales over the last 6 months:  | 0   |
| Number of sales over the last 3 months:  | 0   |

Indialantic One Condo Association Address: 601 N Miramar Ave # 101, Indialantic, FL 32903, Phone: +1 321-725-8882



Built in 1981 - 44 units - 4 floors

## **Market Information**



## **Inventory for Sale**

Oceanview 2150&2160 Indialantic 0%%

Brevard

#### Avg. Time to Close Over Last 12 Months

| Oceanview 2150&2160 | n/a     |
|---------------------|---------|
| Indialantic         | 51 days |
| Brevard             | 39 days |