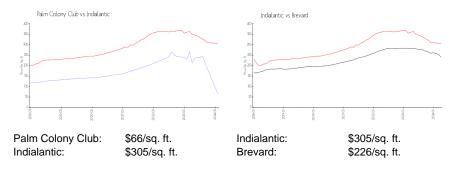

# Palm Colony Club

2700 N A1A Hwy, Indialantic, FL, Brevard 32903

## **Building Information**

| Number of units:                         | 248 |
|------------------------------------------|-----|
| Number of active listings for rent:      | 3   |
| Number of active listings for sale:      | 1   |
| Building inventory for sale:             | 0%  |
| Number of sales over the last 12 months: | 3   |
| Number of sales over the last 6 months:  | 1   |
| Number of sales over the last 3 months:  | 0   |
|                                          |     |

Palm Colony Club Address: 2700 N Hwy A1A Indialantic, Florida 32903 Phone: 321-777-0939 https://palmcolonyclub.com/



Built in 1974/1987 - 248 units - 2 floors

#### **Market Information**



# Inventory for Sale

| Palm Colony Club | 0% |
|------------------|----|
| Indialantic      | 1% |
| Brevard          | 1% |

## Avg. Time to Close Over Last 12 Months

| Palm Colony Club | 51 days |
|------------------|---------|
| Indialantic      | 51 days |
| Brevard          | 39 days |