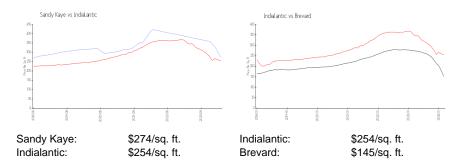

## Avg. Time to Close Over Last 12 Months

Sandy Kaye n/a Indialantic 51 days Brevard 37 days