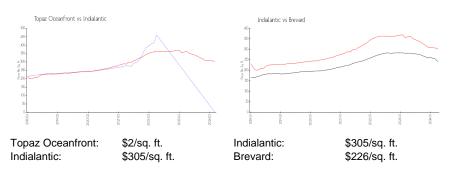

# **Topaz Oceanfront**

735 N Hwy A1A, Indialantic, FL, Brevard 32903

## **Building Information**

| Number of units:<br>Number of active listings for rent: | 28<br>0 |
|---------------------------------------------------------|---------|
| Number of active listings for sale:                     | 0       |
| Building inventory for sale:                            |         |
| Number of sales over the last 12 months:                | 0%%     |
| Number of sales over the last 6 months:                 | 0       |
| Number of sales over the last 3 months:                 | 0       |
|                                                         |         |



Built in 2002 - 28 units - 6 floors

### **Market Information**



# Inventory for Sale

Topaz Oceanfront Indialantic 0%%

Brevard

## Avg. Time to Close Over Last 12 Months

| Topaz Oceanfront | n/a     |
|------------------|---------|
| Indialantic      | 51 days |
| Brevard          | 38 days |