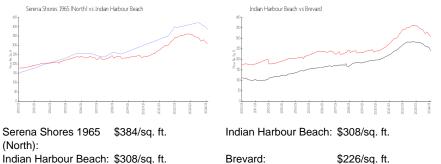

# Serena Shores 1965 (North)

1965 A1A Hwy, Indian Harbour Beach, FL, Brevard 32937

#### **Building Information**

| Number of units:                         | 17  |
|------------------------------------------|-----|
| Number of active listings for rent:      | 0   |
| Number of active listings for sale:      | 0   |
| Building inventory for sale:             |     |
| Number of sales over the last 12 months: | 0%% |
| Number of sales over the last 6 months:  | 0   |
| Number of sales over the last 3 months:  | 0   |
|                                          |     |

Serena Shores Condo Association Inc Address: 1965 A1A Indian Harbour Beach, FL 32937, Phone: +1 321-773-7715



Built in 2003 - 17 units - 4 floors

## **Market Information**



Indian Harbour Beach: \$308/sq. ft.

\$226/sq. ft.

## Inventory for Sale

Serena Shores 1965 (North) Indian Harbour Beach 0%%

Brevard

#### Avg. Time to Close Over Last 12 Months

| Serena Shores 1965 (North) | n/a     |
|----------------------------|---------|
| Indian Harbour Beach       | 2 days  |
| Brevard                    | 38 days |