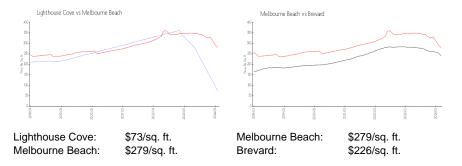

# Lighthouse Cove

101 Casseekee Trl, Melbourne Beach, FL, Brevard 32951

## **Building Information**

| Number of units:                         | 80  |
|------------------------------------------|-----|
| Number of active listings for rent:      | 0   |
| Number of active listings for sale:      | 0   |
| Building inventory for sale:             |     |
| Number of sales over the last 12 months: | 0%% |
| Number of sales over the last 6 months:  | 0   |
| Number of sales over the last 3 months:  | 0   |
|                                          |     |

Lighthouse Cove Condo Associates Address: 106 Casseekee Trail, Melbourne Beach, FL 32951, Phone: +1 321-636-4889



Built in 1980/1998 - 80 units - 3 floors

## **Market Information**



## **Inventory for Sale**

Lighthouse Cove Melbourne Beach 0%%

Brevard

#### Avg. Time to Close Over Last 12 Months

| Lighthouse Cove | 11 days |
|-----------------|---------|
| Melbourne Beach | 11 days |
| Brevard         | 38 days |