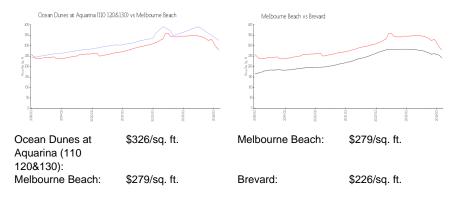

einer Wy, Melbourne Beach, FL, Brevard 32951

#### **Building Information**

| Number of units:                         | 84  |
|------------------------------------------|-----|
|                                          | 04  |
| Number of active listings for rent:      | 0   |
| Number of active listings for sale:      | 0   |
| Building inventory for sale:             |     |
| Number of sales over the last 12 months: | 0%% |
| Number of sales over the last 6 months:  | 0   |
| Number of sales over the last 3 months:  | 0   |
|                                          |     |

Ocean Dune At Aquarina Condo Address: 140 Warsteiner Way, Melbourne Beach, FL 32951 Phone: +1 321-728-3291 https://www.oceandunesataquarina.com/



Built in 2008 - 84 units - 8 floors

## **Market Information**



## Inventory for Sale

Ocean Dunes at Aquarina (110 120&130) Melbourne Beach 0%%

Brevard

### Avg. Time to Close Over Last 12 Months

| Ocean Dunes at Aquarina (110 120&130) | n/a     |
|---------------------------------------|---------|
| Melbourne Beach                       | 11 days |
| Brevard                               | 38 days |