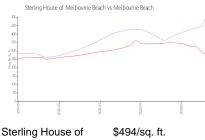

#### **Market Information**

Melbourne Beach:

Melbourne Beach: \$279/sq. ft. Melbourne Beach vs Brevard

Melbourne Beach: \$279/sq. ft.

Brevard: \$226/sq. ft.