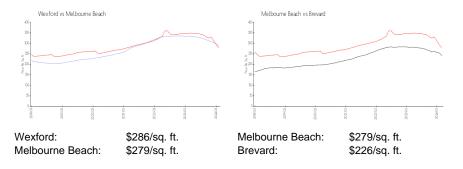

# Wexford

205 Ballyshannon St, Melbourne Beach, FL, Brevard 32951

# **Building Information**

| Number of units:                         | 20  |
|------------------------------------------|-----|
| Number of active listings for rent:      | 0   |
| Number of active listings for sale:      | 0   |
| Building inventory for sale:             |     |
| Number of sales over the last 12 months: | 0%% |
| Number of sales over the last 6 months:  | 0   |
| Number of sales over the last 3 months:  | 0   |
|                                          |     |

Wexford Property Owners Association Address: 209 Ballyshannon St, Melbourne Beach, FL 32951 Phone: +1 321-674-9982



Built in 1989 - 20 units - 5 floors

# **Market Information**



# **Inventory for Sale**

Wexford Melbourne Beach 0%%

Brevard

#### Avg. Time to Close Over Last 12 Months

| Wexford         | n/a     |
|-----------------|---------|
| Melbourne Beach | 11 days |
| Brevard         | 38 days |