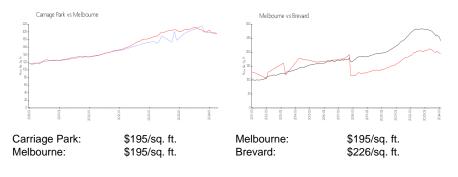

# **Carriage Park**

400 Trotter Ln, Melbourne, FL, Brevard 32940

## **Building Information**

| Number of units:                         | 116 |
|------------------------------------------|-----|
| Number of active listings for rent:      | 0   |
| Number of active listings for sale:      | 0   |
| Building inventory for sale:             |     |
| Number of sales over the last 12 months: | 0%% |
| Number of sales over the last 6 months:  | 0   |
| Number of sales over the last 3 months:  | 0   |
|                                          |     |

Carriage Park Condominium Assoc +1 321 752 5774 http://www.carriageparkfl.com/



Built in 2001/2003 - 116 units - 2 floors

# **Market Information**



# **Inventory for Sale**

Carriage Park Melbourne 0%%

Brevard

#### Avg. Time to Close Over Last 12 Months

| Carriage Park | 68 days |
|---------------|---------|
| Melbourne     | 33 days |
| Brevard       | 38 days |