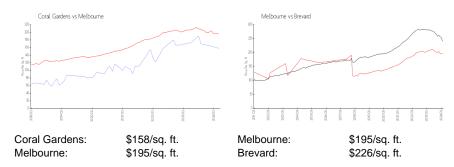

# **Coral Gardens**

1025-2939 Regency Dr, Melbourne, FL, Brevard 32935

# **Building Information**

Number of units:219Number of active listings for rent:3Number of active listings for sale:2Building inventory for sale:0%Number of sales over the last 12 months:2Number of sales over the last 6 months:1Number of sales over the last 3 months:1

The Condominium Association Of Coral Gardens Melbourne Inc 2847 Regency Drive Melbourne, FL 32935 (321) 242-2833

Built in 1985 - 50 units - 5 floors

### **Market Information**



### **Inventory for Sale**

| Coral Gardens | 0% |
|---------------|----|
| Melbourne     | 0% |
| Brevard       | 1% |

# Avg. Time to Close Over Last 12 Months

| Coral Gardens | 28 days |
|---------------|---------|
| Melbourne     | 33 days |
| Brevard       | 38 days |