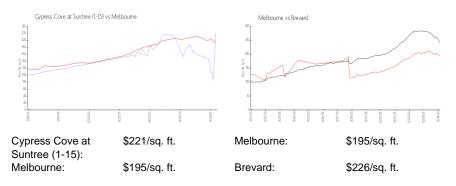

# **Cypress Cove at Suntree (1-15)**

7667 N Wickham Rd, Melbourne, FL, Brevard 32940

## **Building Information**

| Number of units:                         | 326 |
|------------------------------------------|-----|
| Number of active listings for rent:      | 5   |
| Number of active listings for sale:      | 1   |
| Building inventory for sale:             | 0%  |
| Number of sales over the last 12 months: | 3   |
| Number of sales over the last 6 months:  | 1   |
| Number of sales over the last 3 months:  | 0   |

Cypress Cove at Suntree Condominium Association Address: 7667 N Wickham Rd, Melbourne, FL 32940 Phone: +1 321-242-2555 https://web.kw-ic.com/cypresscove/Home.aspx

Built in 1990 - 326 units - 3 floors

### **Market Information**



### **Inventory for Sale**

| Cypress Cove at Suntree (1-15) | 0% |
|--------------------------------|----|
| Melbourne                      | 0% |
| Brevard                        | 1% |

### Avg. Time to Close Over Last 12 Months

| Cypress Cove at Suntree (1-15) | 63 days |
|--------------------------------|---------|
| Melbourne                      | 33 days |
| Brevard                        | 38 days |