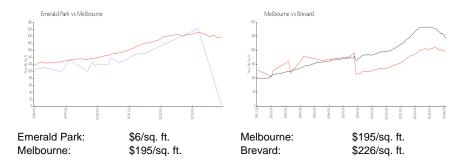

# **Emerald Park**

2200-2260 Flower Tree Cir, Melbourne, FL, Brevard 32935

## **Building Information**

Number of units: 62
Number of active listings for rent: 0
Number of active listings for sale: 0
Building inventory for sale:

Number of sales over the last 12 months: 0%% Number of sales over the last 6 months: 0 Number of sales over the last 3 months: 0

Emerald Park Condo Association Inc 2200 Flower Tree Circle Melbourne, FL 32935 (321) 255-3293



Built in 1985 - 62 units - 2 floors

#### **Market Information**



## **Inventory for Sale**

Emerald Park Melbourne 0%%

Brevard

### Avg. Time to Close Over Last 12 Months

Emerald Park 12 days Melbourne 33 days Brevard 40 days