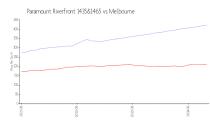

#### **Market Information**

Paramount Riverfront \$421/sq. ft.

1435&1465:

Melbourne: \$212/sq. ft.

Melbourne:

\$212/sq. ft.

Brevard:

\$260/sq. ft.