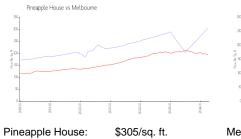

#### **Market Information**

Melbourne: \$195/sq. ft.

Melbourne: \$195/sq. ft.

\$226/sq. ft. Brevard:

Melbourne vs Brevard