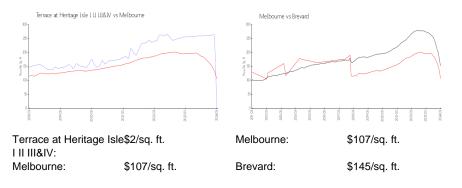

land Dr, Melbourne, FL, Brevard 32940

#### **Building Information**

| Number of units:<br>Number of active listings for rent: | 120<br>1 |
|---------------------------------------------------------|----------|
| Number of active listings for sale:                     | 0        |
| Building inventory for sale:                            |          |
| Number of sales over the last 12 months:                | 0%%      |
| Number of sales over the last 6 months:                 | 0        |
| Number of sales over the last 3 months:                 | 0        |
|                                                         |          |

Terrace 2 At Heritage Isle Association Inc 6838 Toland Dr Melbourne, FL 32940 (321) 636-2305



Built in 2007 - 120 units - 4 floors

## **Market Information**



#### **Inventory for Sale**

Terrace at Heritage Isle I II III&IV Melbourne 0%%

Brevard

## Avg. Time to Close Over Last 12 Months

| Terrace at Heritage Isle I II III&IV | n/a     |
|--------------------------------------|---------|
| Melbourne                            | 33 days |
| Brevard                              | 37 days |