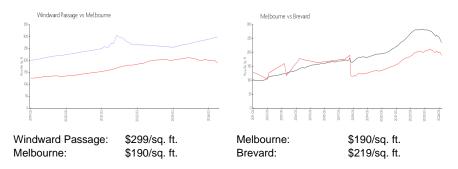

ion**

| Number of units:<br>Number of active listings for rent:<br>Number of active listings for sale:<br>Building inventory for sale: | 28<br>0<br>0          |
|--------------------------------------------------------------------------------------------------------------------------------|-----------------------|
| Number of sales over the last 12 months:<br>Number of sales over the last 6 months:<br>Number of sales over the last 3 months: | <b>0</b> %%<br>1<br>1 |
|                                                                                                                                |                       |

Windward Passage Condominium Association, Inc. 2260 Front St Melbourne, FL 32901 Phone: (321) 727-0692



Built in 1984 - 28 units - 4 floors

#### **Market Information**



# **Inventory for Sale**

Windward Passage Melbourne 0%%

Brevard

## Avg. Time to Close Over Last 12 Months

| Windward Passage | n/a     |
|------------------|---------|
| Melbourne        | 34 days |
| Brevard          | 43 days |