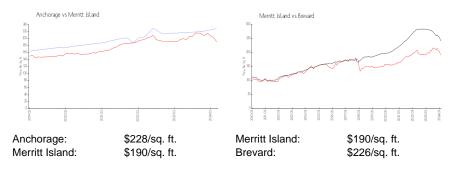

# Anchorage

420 Moore Park Ln, Merritt Island, FL, Brevard 32952

#### **Building Information**

| Number of units:                         | 21  |
|------------------------------------------|-----|
| Number of active listings for rent:      | 0   |
| Number of active listings for sale:      | 0   |
| Building inventory for sale:             |     |
| Number of sales over the last 12 months: | 0%% |
| Number of sales over the last 6 months:  | 0   |
| Number of sales over the last 3 months:  | 0   |
|                                          |     |

Anchorage Condos Address: 420 Moore Park Ln, Merritt Island, FL 32952 Phone: +1 321-452-0595



Built in 2004 - 21 units - 3 floors

## **Market Information**



## Inventory for Sale

Anchorage Merritt Island 0%%

Brevard

#### Avg. Time to Close Over Last 12 Months

| Anchorage      | n/a     |
|----------------|---------|
| Merritt Island | 54 days |
| Brevard        | 38 days |